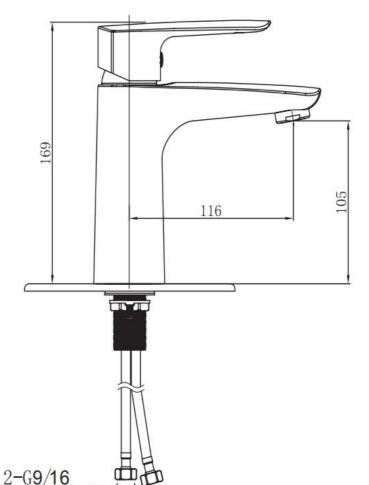

#### **Certical Dimensions**

Hose length: 600mm or 350mm

Installation Hole: 1.18"(30mm)