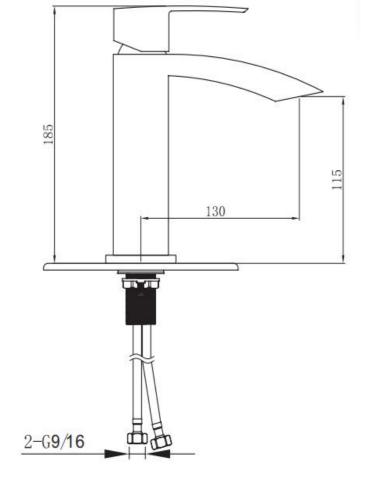

## **Certical Dimensions**

Hose length:600mm or 350mmInstallation Hole :1.18"(30mm)