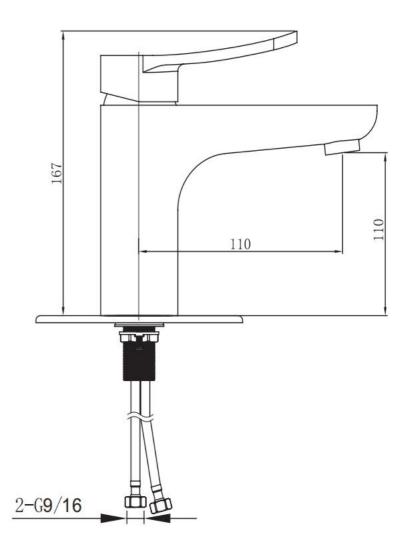

#### **Certical Dimensions**

Hose length: 600mm or 350mm

Installation Hole: 1.18"(30mm)