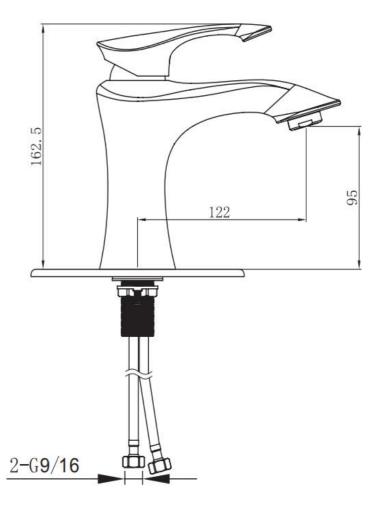

## **Certical Dimensions**

Hose length: 600mm or 350mm

Installation Hole: 1.18"(30mm)