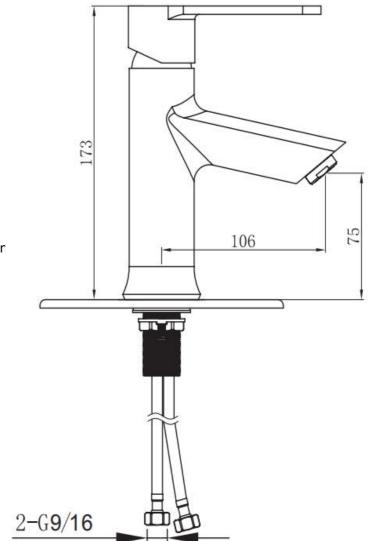

## **Certical Dimensions**

Hose length: 600mm or 350mm Installation Hole : 1.18"(30mm)