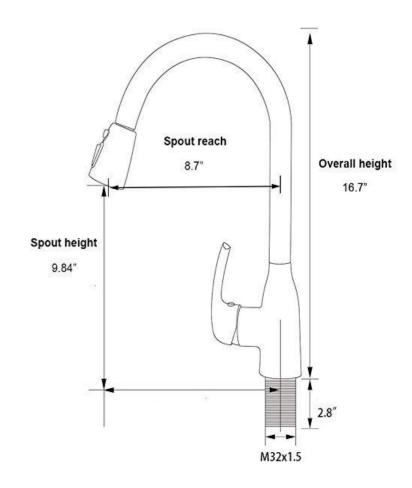

# **Description**

- \* Model No: 80216
- \* Brass Construction
- \* Single Handle
- \* Fitting list:
  - 1. Base plate
  - 2. Knitted Hose
  - 3. Fixed Gasket
  - 4. O-ring
  - 5. Rubber / Stainless Steel Washer

# **Ceramic Cartridge**

#### **Water Flow**

It is Limited to These Maximum Flow Rates as Indicated By The Corresponding Product Markings

- \* North America: 1.5gpm(5.7L/min) Max at 60psi
- \* Califarnia: 1.2gpm (4.5L/min) Max at 60psi

### Warranty

- \* 5 Years Warranty in Commercial Installation Use
- \* Lifetime Limited Warranty Against Leaks, Drips.

## **CUPC Certified passed**

#### **Certical Dimensions**

Hose length: 500mm Installation Hole: 1.3"(32mm)

# Specifications