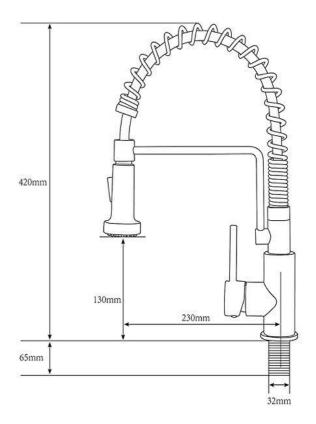

# **Description**

- \* Model No: 80215
- \* Brass Construction
- \* Single Handle
- \* Fitting list:
  - 1. Base plate
  - 2. Knitted Hose
  - 3. Fixed Gasket
  - 4. O-ring
  - 5. Rubber / Stainless Steel Washer

## **Ceramic Cartridge**

#### **Water Flow**

It is Limited to These Maximum Flow Rates as Indicated By The Corresponding Product Markings

- \* North America: 1.5gpm(5.7L/min) Max at 60psi
- \* Califarnia: 1.2gpm (4.5L/min) Max at 60psi

### Warranty

- \* 5 Years Warranty in Commercial Installation Use
- \* Lifetime Limited Warranty Against Leaks, Drips.

### **CUPC Certified passed**

#### **Certical Dimensions**

Hose length: 500mm Installation Hole: 1.3"(32mm)

# Specifications