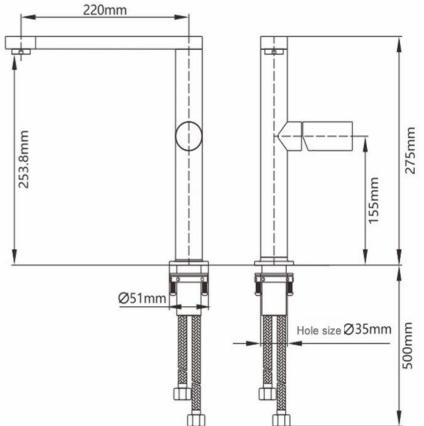

#### Description

- \* Model No: 55575
- \* S.S Construction
- \* Single Handle
- \* Fitting list:
  - 1. Knitted Hose
  - 2. Fixed Gasket
  - 3. O-ring
  - 4. Rubber / Stainless Steel Washer

# **Ceramic Cartridge**

#### Water Flow

It is Limited to These Maximum Flow Rates as Indicated By The Corresponding Product Markings

\* North America: 1.5gpm(5.7L/min) Max at 60psi

\* Califarnia: 1.2gpm (4.5L/min) Max at 60psi

#### Warranty

\* 5 Years Warranty in Commercial Installation Use

\* Lifetime Limited Warranty Against Leaks, Drips.

## **CUPC Certified passed**

## **Certical Dimensions**

Installation Hole: 1.4"(35mm)

# Specifications