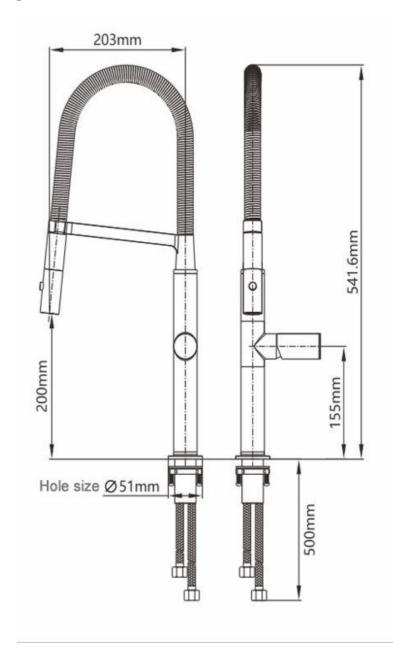

## **Description**

- \* Model No: 55574
- \* S.S Construction
- \* Single Handle
- \* Fitting list:
  - 1. Knitted Hose
  - 2. Fixed Gasket
  - 3. O-ring
  - 4. Rubber / Stainless Steel Washer

## **Ceramic Cartridge**

#### **Water Flow**

It is Limited to These Maximum Flow Rates as Indicated By The Corresponding Product Markings

- \* North America: 1.5gpm(5.7L/min) Max at 60psi
- \* Califarnia: 1.2gpm (4.5L/min) Max at 60psi

### Warranty

- \* 5 Years Warranty in Commercial Installation Use
- \* Lifetime Limited Warranty Against Leaks, Drips.

### **CUPC Certified passed**

#### **Certical Dimensions**

Installation Hole: 1.4"(35mm)

# Specifications