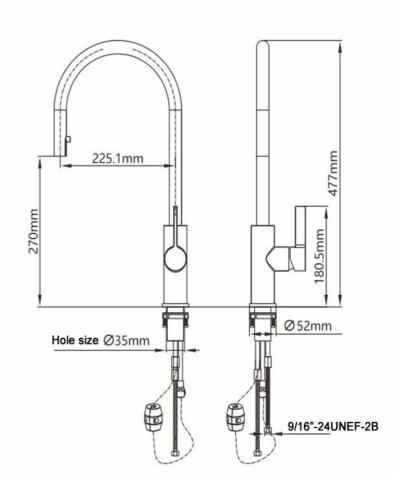

### **Certical Dimensions**

Hose length: 1500mm & 750 Installation Hole: 1.4"(35mm)